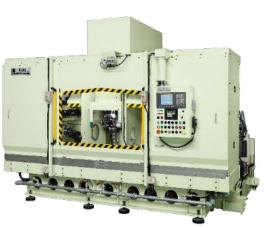

#### • We Exhibit: Model **Features to Note** Just 1,620 mm [63.8 inch] width! Horizontal Compact, suitable for Production lines and Small shops **Machining Center** Powerful **KH-4200kai** X/Y/Z: 560 x 660 x 560 mm [22.0 x 26.0 x 22.0 inch] Rapid X/Y/Z: 90 m/min [3,543 ipm] + 1G Column Traverse Type HMC Horizontal Adaptable to a variety of applications **Machining Center** ◆ [New] Turning Table Option (with Spindle Clamping system) Triple H40 ◆ X/Y/Z: 510 x 510 x 400 mm [20.1 x 20.1 x 15.7 inch] to 1500 x 1500 x 400 mm [59.1 x 59.1 x 15.7 inch] Column Traverse Type VMC Vertical Adaptable to a variety of applications **Machining Center** X/Y/Z: 740 (2APC) x 410 x 510 mm[ 59.1 x 59.1 x 15.7 inch] **Triple V22** Rapid X/Y/Z: 75 m/min [2,953 ipm] + 1G ◆ APC Time: 2.5 sec